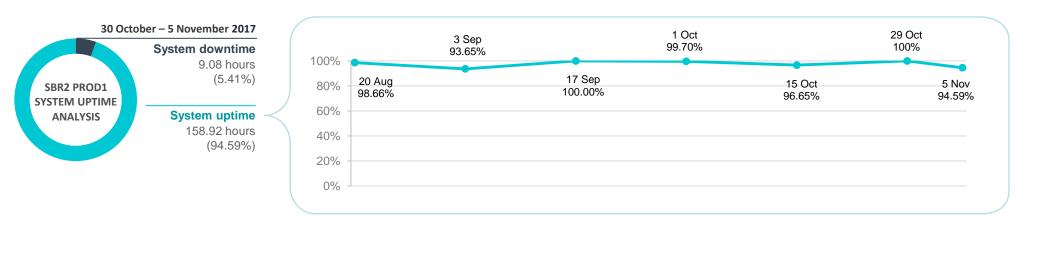

#### Successful transmissions in SBR2 PROD1 from 11 September – 5 November 2017:

### **STABILITY**

NB The above figures summarise downtime due to both unplanned and planned outages.

**PERFORMANCE AND CAPACITY** 