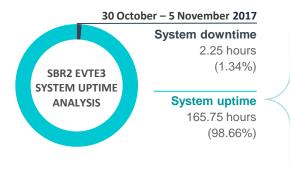

### **STABILITY**

NB The above figures summarise downtime due to both unplanned and planned outages.

**PERFORMANCE AND CAPACITY** 