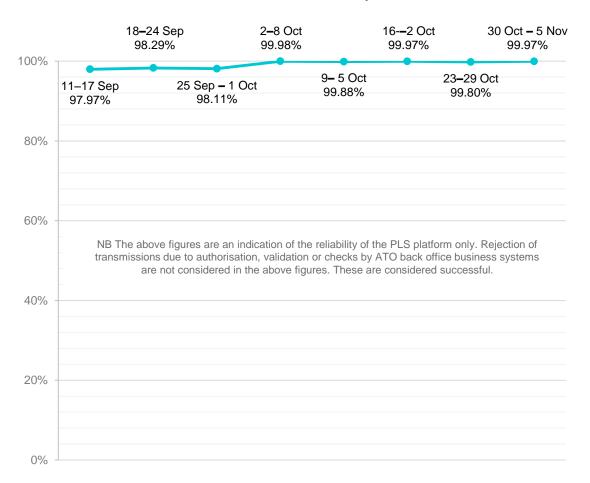

#### Successful transmissions in SBR2 PROD1 from 11 September – 5 November 2017:

#### SUCCESSFUL SUBMISSIONS

During the period from 30 October – 5 November 2017 **99.97%** of PLS SRP transmissions in SBR2 PROD processed successfully