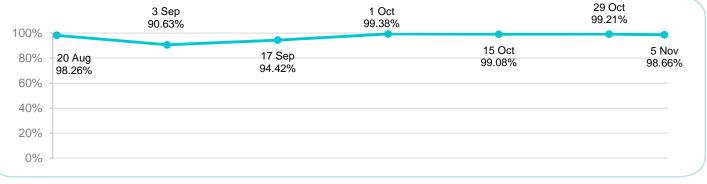

\*Target time only. This is not a requirement of the service level agreement.

Fortnightly PLS SRP transmissions in SBR2 PROD1 against different elapsed time bands:

Fortnightly PLS SRP transmissions in SBR2 EVTE3 against different elapsed time bands: