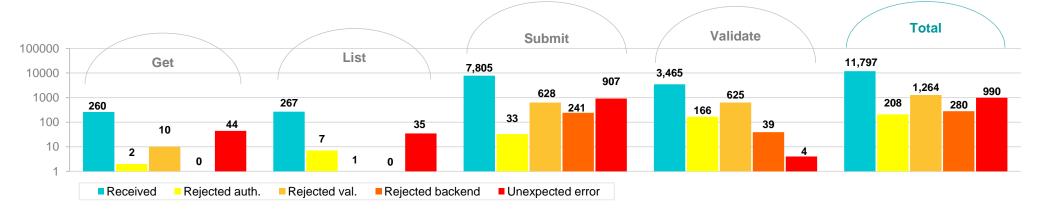

#### PLS SRP transmissions in SBR2 EVTE3 by action names 30 October – 5 November 2017:

UNCLASSIFIED - Practitioner lodgment service: Confidence indicators, 13 November 2017