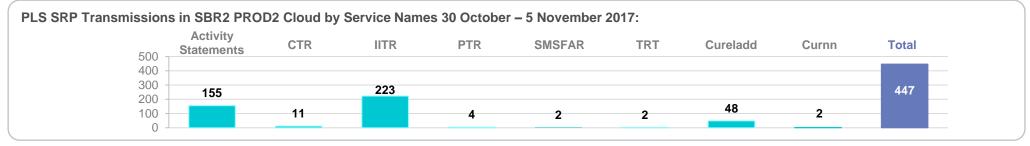

#### SUCCESSFUL SUBMISSIONS

During the period from 30 October – 5 November 2017 **99.97%** of PLS SRP transmissions in SBR2 PROD processed successfully