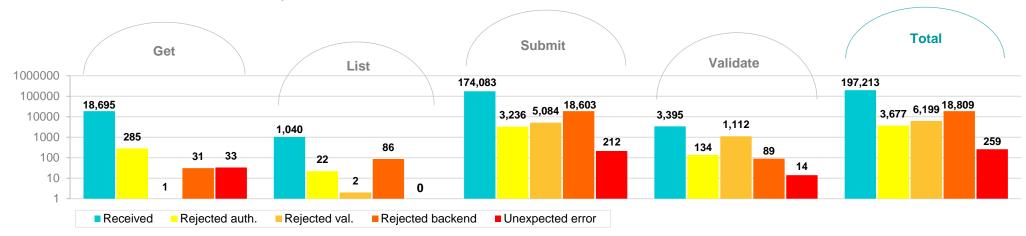

### PERFORMANCE AND CAPACITY (CONT.)

PLS SRP transmissions in SBR2 PROD1 by action names 30 October – 5 November 2017: