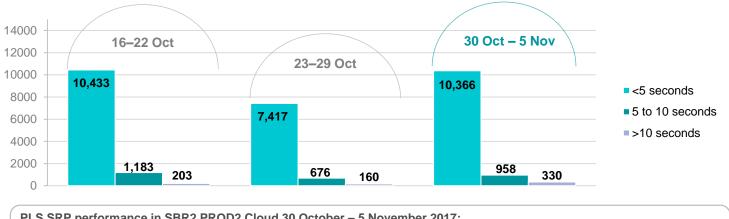

\*Target time only. This is not a requirement of the service level agreement.

Fortnightly PLS SRP transmissions in SBR2 PROD1 against different elapsed time bands:

Fortnightly PLS SRP transmissions in SBR2 EVTE3 against different elapsed time bands: