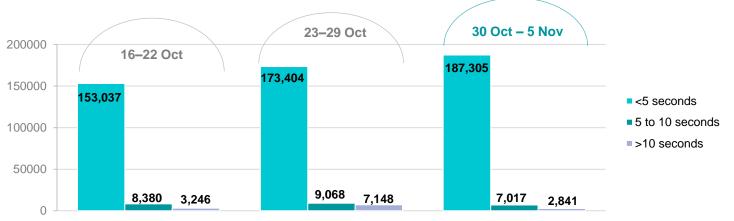

## **5** sec transmission target\*

For PLS SRP transmissions in SBR2 PROD1 30 October – 5 November 2017: Sec RAGE TRANSMISSION TIME OF TRANSMISSIONS 95% WERE PROCESSED

> OF TRANSMISSIONS WERE PROCESSED

WITHIN 4.99 SECONDS

**WITHIN 2.59** SECONDS (MEDIAN)

OF TRANSMISSIONS 94.98% ACHIEVED THE 5 SEC BENCHMARK

50%

- PLS SRP transmissions found to have null transmission time have been excluded from the above stats.
- SBR2 provides real-time validation when tax practitioners lodge returns (ELS only receives lodgment without validation).
- Due to real-time validation, complex PLS . returns may take longer than ELS.

\*Target time only. This is not a requirement of the service level agreement.

Fortnightly PLS SRP transmissions in SBR2 PROD1 against different elapsed time bands:

Fortnightly PLS SRP transmissions in SBR2 EVTE3 against different elapsed time bands: