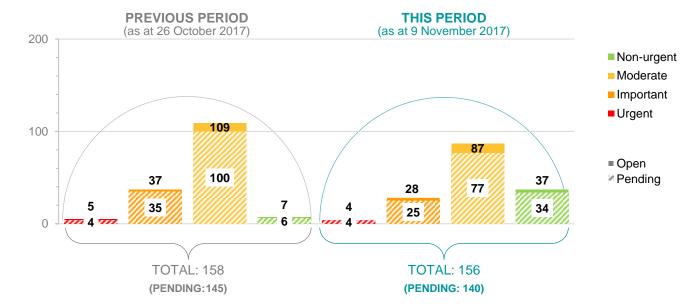

#### **ATO RUN & MANAGE TEAM**

The ATO Run & Manage team has a key focus to fix critical system defects.

Age of closed defects by Digital Wholesale Services assessed priority: urgent and important only from 26 Oct - 8 Nov 2017