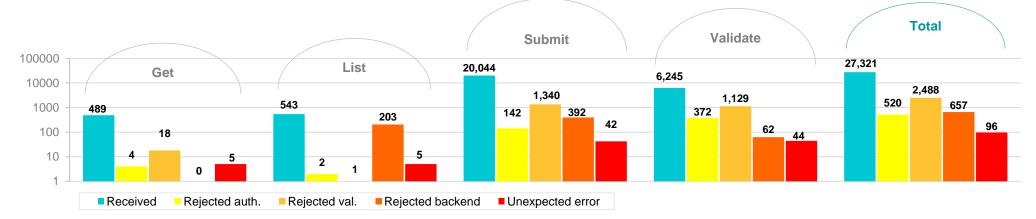

#### PLS SRP transmissions in SBR2 EVTE3 by action names 2 – 15 October 2017:

UNCLASSIFIED - Practitioner lodgment service: Confidence indicators, 16 October 2017