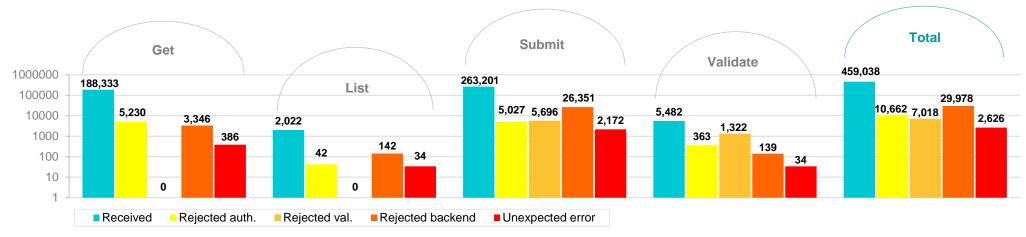

### PERFORMANCE AND CAPACITY (CONT.)

PLS SRP transmissions in SBR2 PROD1 by action names 2 – 15 October 2017: