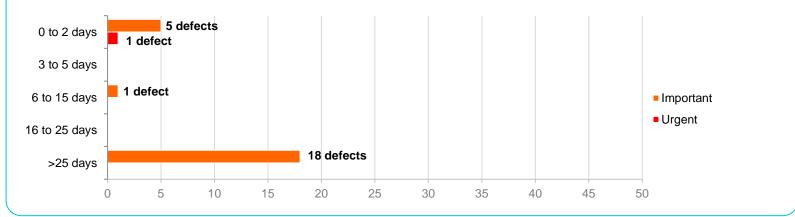

#### ATO RUN & MANAGE TEAM

The ATO Run & Manage team has a key focus to fix critical system defects.

Age of closed defects by Digital Wholesale Services assessed priority: urgent and important only from 28 Sept – 11 Oct 2017