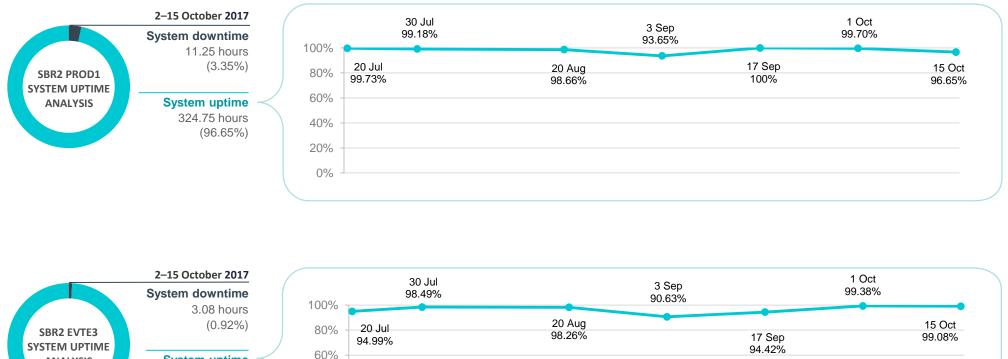

#### **STABILITY**

**System uptime** 332.92 hours (99.08%)

ANALYSIS

94.99% 35.05% 94.42%

NB The above figures summarise downtime due to both unplanned and planned outages.

40%

20% 0%