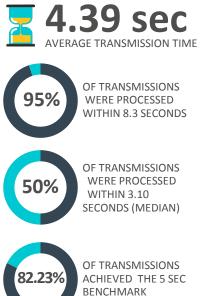

#### Successful transmissions in SBR2 PROD1 from 21 August – 15 October 2017:

# **S** sec transmission target\*

- PLS SRP transmissions found to have null transmission time have been excluded from the above stats.
- SBR2 provides real-time validation when tax practitioners lodge returns (ELS only receives lodgment without validation).
- Due to real-time validation, complex PLS returns may take longer than ELS.

\*Target time only. This is not a requirement of the service level agreement.

Fortnightly PLS SRP transmissions in SBR2 PROD1 against different elapsed time bands:

Fortnightly PLS SRP transmissions in SBR2 EVTE3 against different elapsed time bands: