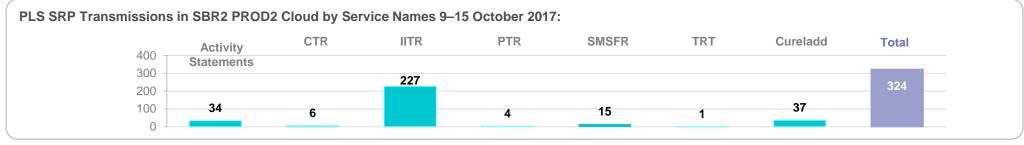

#### Successful transmissions in SBR2 PROD1 from 21 August – 15 October 2017:

#### SUCCESSFUL SUBMISSIONS

During the period from 9 – 15 October 2017 **99.88%** of PLS SRP transmissions in SBR2 PROD processed successfully