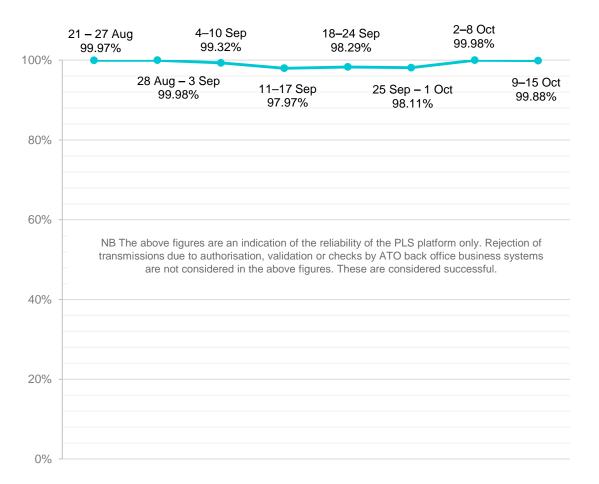

#### Successful transmissions in SBR2 PROD1 from 21 August – 15 October 2017:

#### SUCCESSFUL SUBMISSIONS

During the period from 9 – 15 October 2017 **99.88%** of PLS SRP transmissions in SBR2 PROD processed successfully