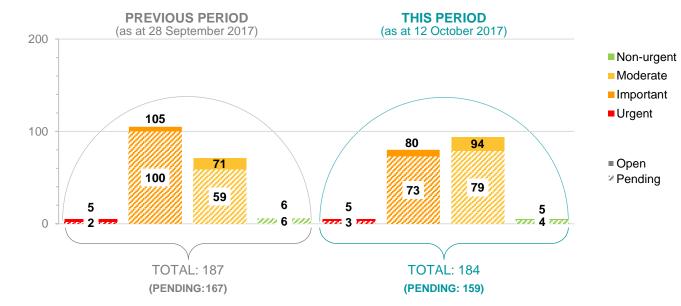

#### ATO RUN & MANAGE TEAM

The ATO Run & Manage team has a key focus to fix critical system defects.

Age of closed defects by Digital Wholesale Services assessed priority: urgent and important only from 28 Sept – 11 Oct 2017