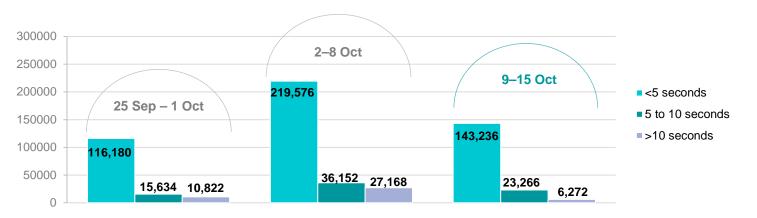

\*Target time only. This is not a requirement of the service level agreement.

Fortnightly PLS SRP transmissions in SBR2 PROD1 against different elapsed time bands:

Fortnightly PLS SRP transmissions in SBR2 EVTE3 against different elapsed time bands: