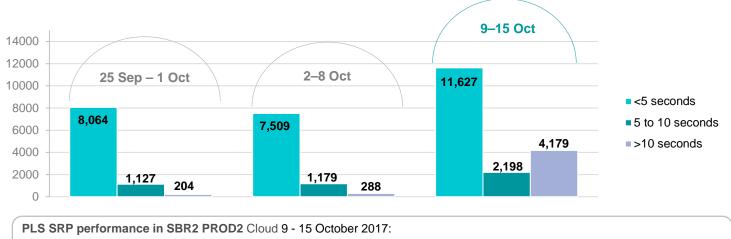

\*Target time only. This is not a requirement of the service level agreement.

Fortnightly PLS SRP transmissions in SBR2 PROD1 against different elapsed time bands:

Fortnightly PLS SRP transmissions in SBR2 EVTE3 against different elapsed time bands: