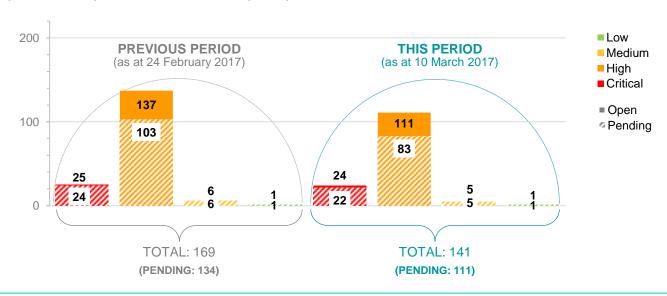

#### **TIME TO FIX**

Open defects by eCommerce assessed priority at 10 March 2017:

UNCLASSIFIED PAGE 1