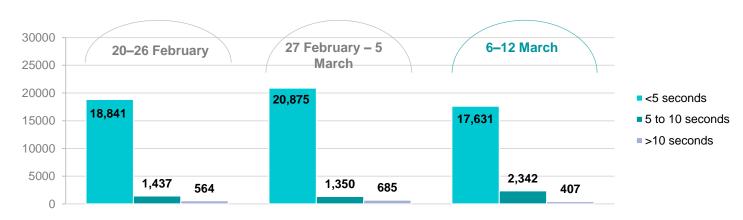

#### Fortnightly PLS SRP transmissions in SBR2 PROD against different elapsed time bands: