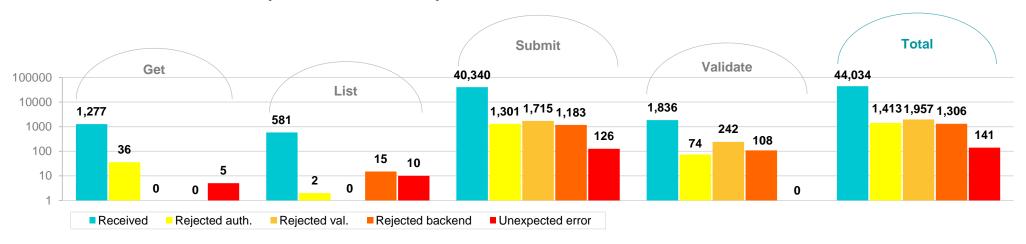

### PERFORMANCE AND CAPACITY (CONT.)

PLS SRP transmissions in SBR2 PROD by action names 24 February – 9 March 2017:

PLS SRP transmissions in SBR2 EVTE by action names 24 February – 9 March 2017:

PLS SRP transmissions in SBR2 EVTE3 by action names 24 February – 9 March 2017: