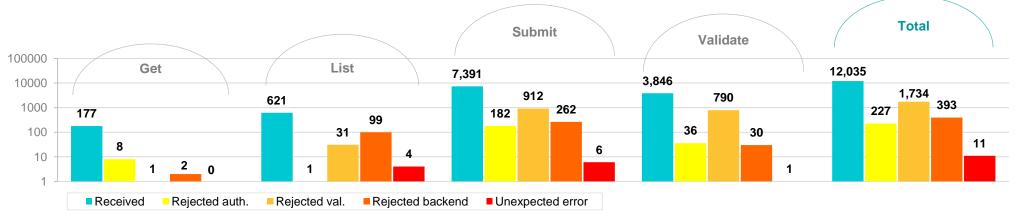

### PERFORMANCE AND CAPACITY (CONT.)

PLS SRP transmissions in SBR2 PROD by action names 24 February – 9 March 2017:

PLS SRP transmissions in SBR2 EVTE by action names 24 February – 9 March 2017:

PLS SRP transmissions in SBR2 EVTE3 by action names 24 February – 9 March 2017: