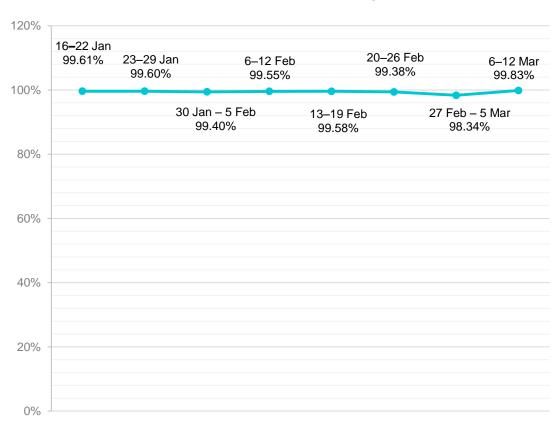

#### Successful transmissions in SBR2 PROD from 16 January – 12 March 2017:

### **SUCCESSFUL SUBMISSIONS**

During the period from 06 –12 March 2017 99.83% of PLS SRP transmissions in SBR2 PROD processed successfully