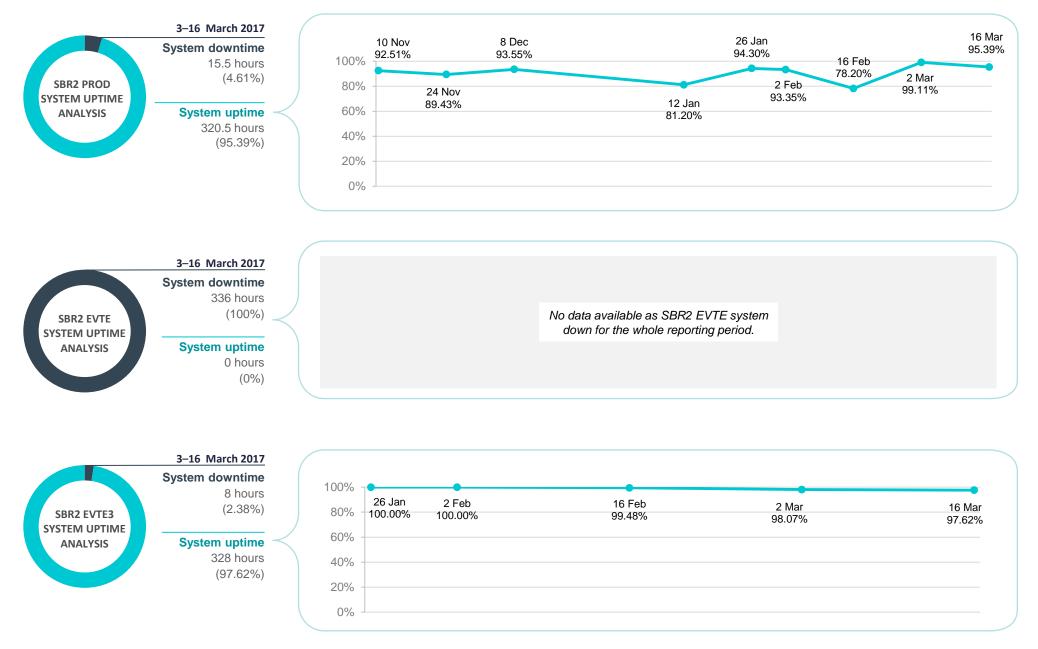

#### **STABILITY**

#### Fortnightly PLS SRP transmissions in SBR2 EVTE against different elapsed time bands:

No data available as SBR2 EVTE system down for the whole reporting period.