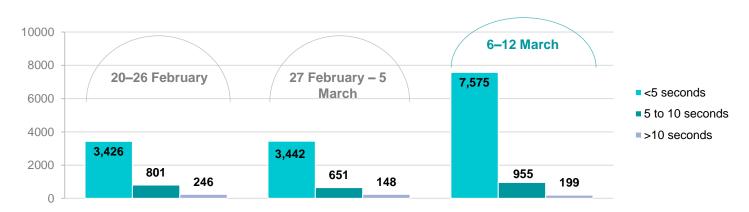

### Fortnightly PLS SRP transmissions in SBR2 EVTE3 against different elapsed time bands:

<sup>\*</sup>Target time only. This is not a requirement of the service level agreement.