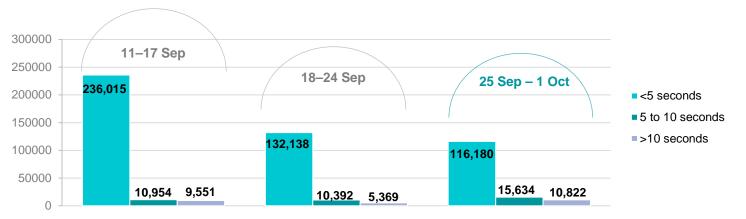

\*Target time only. This is not a requirement of the service level agreement.

Fortnightly PLS SRP transmissions in SBR2 PROD1 against different elapsed time bands:

Fortnightly PLS SRP transmissions in SBR2 EVTE3 against different elapsed time bands: