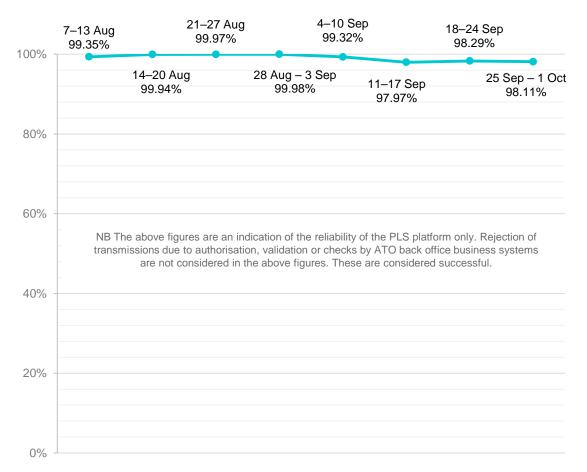

#### Successful transmissions in SBR2 PROD1 from 7 August – 1 October 2017:

#### SUCCESSFUL SUBMISSIONS

During the period from 25 September – 1 October 2017 **98.11%** of PLS SRP transmissions in SBR2 PROD processed successfully