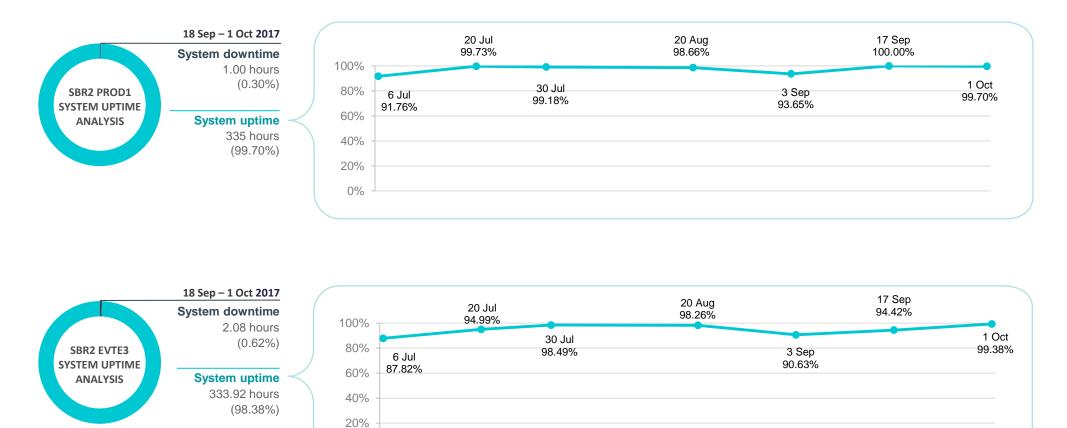

#### **STABILITY**

NB The above figures summarise downtime due to both unplanned and planned outages.

0%

PERFORMANCE AND CAPACITY