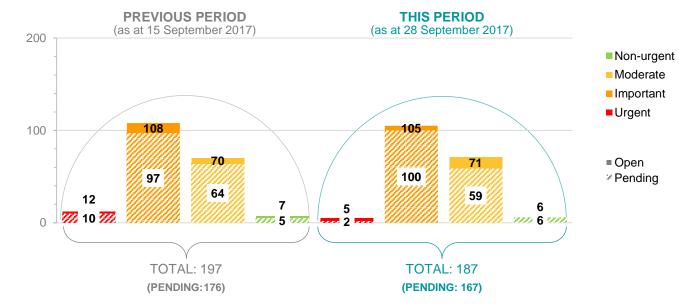

#### ATO RUN & MANAGE TEAM

The ATO Run & Manage team has a key focus to fix critical system defects.

Age of closed defects by Digital Wholesale Services assessed priority: urgent and important only from 15–27 Sept 2017