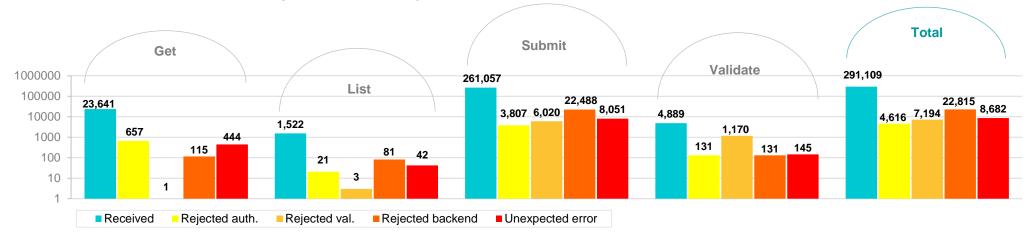

#### PERFORMANCE AND CAPACITY (CONT.)

PLS SRP transmissions in SBR2 PROD1 by action names 18 September – 1 October 2017:

PLS SRP transmissions in SBR2 EVTE3 by action names 18 September – 1 October 2017: