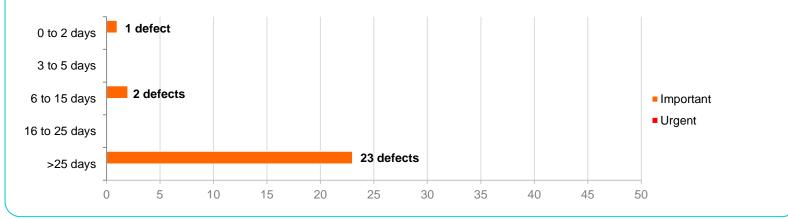

#### ATO RUN & MANAGE TEAM

The ATO Run & Manage team has a key focus to fix critical system defects.

Age of closed defects by Digital Wholesale Services assessed priority: urgent and important only from 15–27 Sept 2017