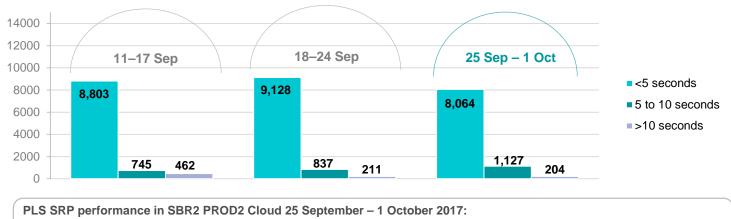

\*Target time only. This is not a requirement of the service level agreement.

Fortnightly PLS SRP transmissions in SBR2 PROD1 against different elapsed time bands:

Fortnightly PLS SRP transmissions in SBR2 EVTE3 against different elapsed time bands: