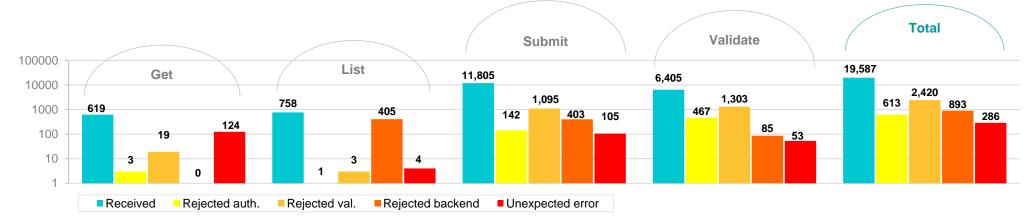

#### PERFORMANCE AND CAPACITY (CONT.)

PLS SRP transmissions in SBR2 PROD1 by action names 18 September – 1 October 2017:

PLS SRP transmissions in SBR2 EVTE3 by action names 18 September – 1 October 2017: