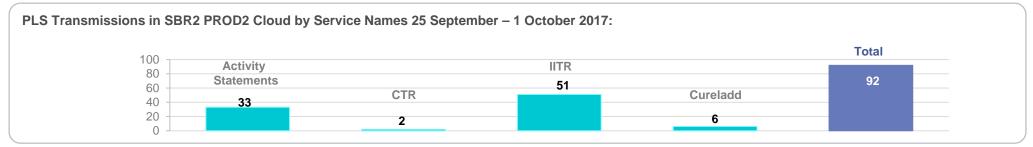

-S SRP performance in SBR2 PROD2 Cloud 25 September – 1 October 2017:

95%

4.98 sec

AVERAGE TRANSMISSION TIME

OF TRANSMISSIONS WERE PROCESSED WITHIN 10.21 SECONDS The maximum transmission time was **25.55 secs** 

The minimum transmission time was **1.65 secs** 